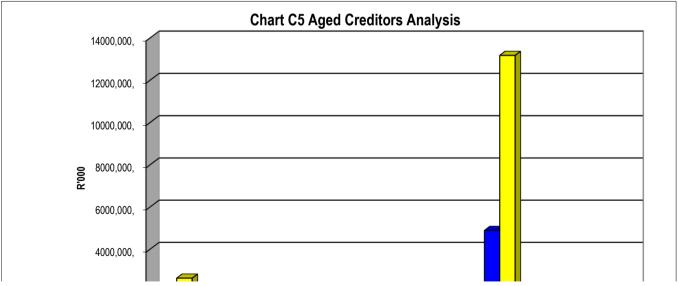

| ı                  | -                  | -              | -             | -                | -            |                 | -                     |
| Total Capital Expenditure on upgrading of existing assets | 1   | (2 796)            | 1 879              | _                  | 259            | 1 161         | 939              | (221)        | -23.6%          | 1 879                 |

# <u>References</u>

check balance 117 195 611 19 129 754 - 1 398 231 9 372 102 9 564 920 19 129 754

<sup>1.</sup> Total Capital Expenditure on new assets (SC13a) plus Total Capital Expenditure on renewal of existing assets (SC13b) plus Total Capital Expenditure on upgrading of existing assets (SC13e) must reconcile to









Chart C4 Consumer Debtors (total by Debtor Customer Category)

2000 000