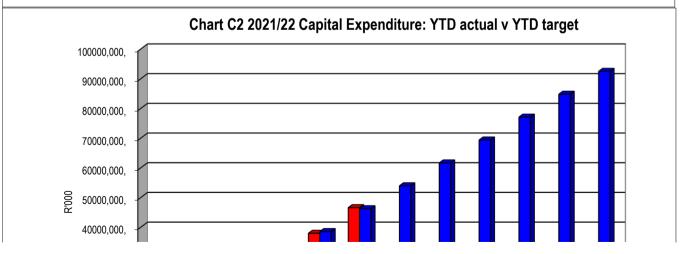

s, Marine and Non-biological Animals                  |     | 1                  | ı                  | -                  | -              | -             | -                | -            |                 | -                     |
| Total Capital Expenditure on upgrading of existing assets | 1   | (2 796)            | 1 879              | _                  | 259            | 1 161         | 939              | (221)        | -23.6%          | 1 879                 |

# <u>References</u>

check balance 117 195 611 19 129 754 - 1 398 231 9 372 102 9 564 920 19 129 754

<sup>1.</sup> Total Capital Expenditure on new assets (SC13a) plus Total Capital Expenditure on renewal of existing assets (SC13b) plus Total Capital Expenditure on upgrading of existing assets (SC13e) must reconcile to









Chart C4 Consumer Debtors (total by Debtor Customer Category)

2000 000