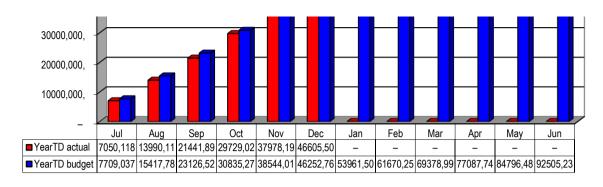

Marine and Non-biological Animals                  |     | 1                  | ı                  | -                  | -              | -             | -                | -            |                 | -                     |
| Total Capital Expenditure on upgrading of existing assets | 1   | (2 796)            | 1 879              | _                  | 259            | 1 161         | 939              | (221)        | -23.6%          | 1 879                 |

# <u>References</u>

check balance 117 195 611 19 129 754 - 1 398 231 9 372 102 9 564 920 19 129 754

<sup>1.</sup> Total Capital Expenditure on new assets (SC13a) plus Total Capital Expenditure on renewal of existing assets (SC13b) plus Total Capital Expenditure on upgrading of existing assets (SC13e) must reconcile to









Chart C4 Consumer Debtors (total by Debtor Customer Category)

2000 000