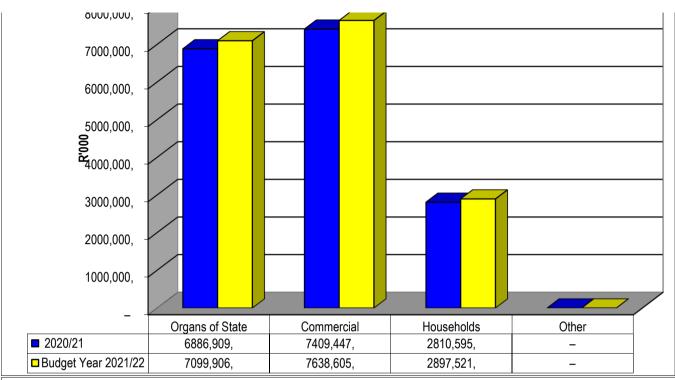

Fax number E-mail address Choose name from list - Table C1 Monthly Budget Statement Summary - M06 December

| <u> </u>                                                                                                                                                                                                                                                       | 2020/21            |                    |                    |                   | Budget Year 2 |                  | 1               | Г               |                       |
|----------------------------------------------------------------------------------------------------------------------------------------------------------------------------------------------------------------------------------------------------------------|--------------------|--------------------|--------------------|-------------------|---------------|------------------|-----------------|-----------------|-----------------------|
| Description                                                                                                                                                                                                                                                    | Audited<br>Outcome | Original<br>Budget | Adjusted<br>Budget | Monthly<br>actual | YearTD actual | YearTD<br>budget | YTD<br>variance | YTD<br>variance | Full Year<br>Forecast |
| R thousands Financial Performance                                                                                                                                                                                                                              |                    |                    |                    |                   |               |                  |                 | %               |                       |
| Property rates                                                                                                                                                                                                                                                 | 31 560             | 43 067             |                    | 2 994             | 21 401        | 21 534           | (133)           | -1%             | 43 067                |
| Service charges                                                                                                                                                                                                                                                | 23 332             | 26 449             | _                  | 1 912             | 12 829        | 13 225           | (396)           | -3%             | 26 449                |
| Investment revenue                                                                                                                                                                                                                                             | 10 135             | 3 400              |                    | 23                | 930           | 1700             | (770)           | -45%            | 3 400                 |
| Transfers and subsidies                                                                                                                                                                                                                                        | 180 807            | 158 178            | _                  | 49 364            | 114 344       | 79 089           | 35 255          | 45%             | 158 178               |
| Other own revenue                                                                                                                                                                                                                                              | 8 124              | 5 882              | _                  | 550               | 4 337         | 2 941            | 1 396           | 47%             | 5 882                 |
| Total Revenue (excluding capital transfers and                                                                                                                                                                                                                 | 253 958            | 236 977            |                    | 54 844            | 153 840       | 118 489          | 35 352          | 30%             | 236 977               |
| contributions)                                                                                                                                                                                                                                                 | 200 000            | 200 011            |                    | 01011             | 100 040       | 110 400          | 00 002          | 0070            | 200 011               |
| Employee costs                                                                                                                                                                                                                                                 | 82 440             | 107 371            | _                  | 1 706             | 36 829        | 53 686           | (16 857)        | -31%            | 107 371               |
| Remuneration of Councillors                                                                                                                                                                                                                                    | 12 014             | 12 997             | _                  | _                 | 5 083         | 6 498            | (1 415)         | -22%            | 12 997                |
| Depreciation & asset impairment                                                                                                                                                                                                                                | 31 033             | 22 472             | _                  | _                 | _             | 11 236           | (11 236)        | -100%           | 22 472                |
| Finance charges                                                                                                                                                                                                                                                | -                  | 0                  | _                  | _                 | _             | 0                | (0)             | -100%           | 0                     |
| Inventory consumed and bulk purchases                                                                                                                                                                                                                          | 39 121             | 33 078             | _                  | 3 417             | 21 415        | 16 540           | 4 875           | 29%             | 33 078                |
| Transfers and subsidies                                                                                                                                                                                                                                        | 11 024             | 6 277              | _                  | 1 087             | 5 949         | 3 139            | 2 810           | 90%             | 6 277                 |
| Other expenditure                                                                                                                                                                                                                                              | 61 758             | 51 568             | _                  | 3 992             | 22 042        | 25 785           | (3 743)         | -15%            | 51 568                |
| Total Expenditure                                                                                                                                                                                                                                              | 237 391            | 233 762            | _                  | 10 202            | 91 318        | 116 884          | (25 566)        | -22%            | 233 762               |
| Surplus/(Deficit)                                                                                                                                                                                                                                              | 16 568             | 3 215              | _                  | 44 642            | 62 522        | 1 604            | 60 918          | 3797%           | 3 215                 |
| Transfers and subsidies - capital (monetary allocations) (National / Provincial and District)                                                                                                                                                                  | 30 628             | 42 806             | -                  | 10 333            | 35 700        | 21 403           | 14 297          | 67%             | 42 806                |
| Transfers and subsidies - capital (monetary allocations) (National / Provincial Departmental Agencies, Households, Non-profit Institutions, Private Enterprises, Public Corporatons, Higher Educational Institutions) & Transfers and subsidies - capital (in- |                    |                    |                    |                   |               |                  |                 |                 |                       |
| kind - all)                                                                                                                                                                                                                                                    | _                  | _                  | _                  | _                 | _             | _                | _               |                 | _                     |
| Surplus/(Deficit) after capital transfers & contributions                                                                                                                                                                                                      | 47 196             | 46 021             | -                  | 54 975            | 98 222        | 23 007           | 75 215          | 327%            | 46 021                |
| Share of surplus/ (deficit) of associate                                                                                                                                                                                                                       | _                  | _                  | _                  | _                 | _             | _                | _               |                 | _                     |
| Surplus/ (Deficit) for the year                                                                                                                                                                                                                                | 47 196             | 46 021             | -                  | 54 975            | 98 222        | 23 007           | 75 215          | 327%            | 46 021                |
| Capital expenditure & funds sources                                                                                                                                                                                                                            |                    |                    |                    |                   |               |                  |                 |                 |                       |
| Capital expenditure                                                                                                                                                                                                                                            | 34 992             | 73 375             | _                  | 7 229             | 37 233        | 36 688           | 546             | 1%              | 73 375                |
| Capital transfers recognised                                                                                                                                                                                                                                   | (21 510)           | 35 796             | _                  | 7 605             | 24 615        | 17 898           | 6 717           | 38%             | 35 796                |
| Borrowing                                                                                                                                                                                                                                                      |                    | _                  | _                  | _                 | _             | _                | _               |                 | _                     |
| Internally generated funds                                                                                                                                                                                                                                     | 53 949             | 56 709             | _                  | 1 022             | 21 990        | 28 355           | (6 364)         | -22%            | 56 709                |
| Total sources of capital funds                                                                                                                                                                                                                                 | 32 439             | 92 505             | -                  | 8 627             | 46 606        | 46 253           | 353             | 1%              | 92 505                |
| Financial position                                                                                                                                                                                                                                             |                    |                    |                    |                   |               |                  |                 |                 |                       |
| Total current assets                                                                                                                                                                                                                                           | 433 075            | 322 217            | _                  |                   | 101 552       |                  |                 |                 | 322 217               |
| Total non current assets                                                                                                                                                                                                                                       | 645 555            | 665 656            | _                  |                   | 46 606        |                  |                 |                 | 665 656               |
| Total current liabilities                                                                                                                                                                                                                                      | 194 597            | 54 990             | _                  |                   | 49 936        |                  |                 |                 | 54 990                |
| Total non current liabilities                                                                                                                                                                                                                                  | 3 296              | 1 089              | _                  |                   | 49 930        |                  |                 |                 | 1 089                 |
|                                                                                                                                                                                                                                                                | 810 433            |                    | _                  |                   | _             |                  |                 |                 | 896 327               |
| Community wealth/Equity                                                                                                                                                                                                                                        | 010 433            | 896 327            | -                  |                   | -             |                  |                 |                 | 090 327               |
| Cash flows                                                                                                                                                                                                                                                     |                    |                    |                    |                   |               |                  |                 |                 |                       |
| Net cash from (used) operating                                                                                                                                                                                                                                 | 288 792            | 63 757             | -                  | 56 930            | 100 692       | 31 878           | (68 813)        | -216%           | 63 757                |
| Net cash from (used) investing                                                                                                                                                                                                                                 | -                  | (106 381)          | -                  | (8 446)           | (50 406)      | (53 191)         |                 | 5%              | (106 381              |
| Net cash from (used) financing                                                                                                                                                                                                                                 | -                  | (10)               | -                  | (1)               | (122)         | 0                | 122             | #########       | 0                     |
| Cash/cash equivalents at the month/year end                                                                                                                                                                                                                    | 580 983            | 172 207            | _                  | -                 | 50 164        | 193 529          | 143 365         | 74%             | (42 624               |
| Debtors & creditors analysis                                                                                                                                                                                                                                   | 0-30 Days          | 31-60 Days         | 61-90 Days         | 91-120 Days       | 121-150 Dys   | 151-180 Dys      | 181 Dys-1<br>Yr | Over 1Yr        | Total                 |
| Debtors Age Analysis                                                                                                                                                                                                                                           |                    |                    |                    |                   |               |                  |                 |                 |                       |
|                                                                                                                                                                                                                                                                |                    |                    | 000                | 004               | 100           |                  | l               |                 | 47.000                |
| Total By Income Source                                                                                                                                                                                                                                         | 1 791              | 1 872              | 209                | 221               | 400           | 280              | 220             | 12 643          | 17 636                |
|                                                                                                                                                                                                                                                                | 1 791              | 1 872              | 209                | 221               | 400           | 280              | 220             | 12 643          | 17 636                |