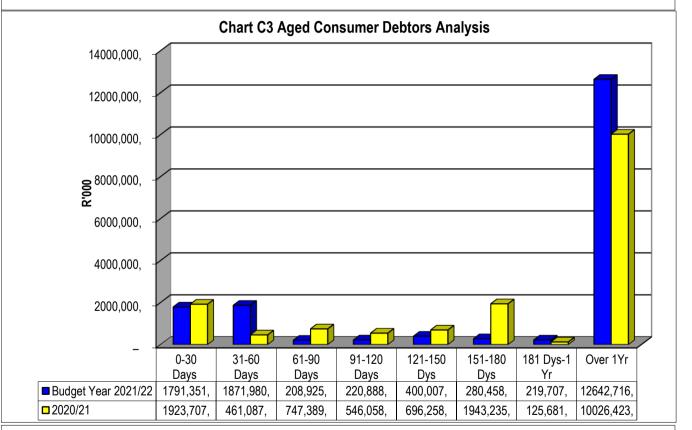

Fax number E-mail address Choose name from list - Table C1 Monthly Budget Statement Summary - M06 December

| <u> </u>                                                                                                                                                                                                                                                       | 2020/21            |                    |                    |                   | Budget Year 2 |                  | 1               | Г               |                       |
|----------------------------------------------------------------------------------------------------------------------------------------------------------------------------------------------------------------------------------------------------------------|--------------------|--------------------|--------------------|-------------------|---------------|------------------|-----------------|-----------------|-----------------------|
| Description                                                                                                                                                                                                                                                    | Audited<br>Outcome | Original<br>Budget | Adjusted<br>Budget | Monthly<br>actual | YearTD actual | YearTD<br>budget | YTD<br>variance | YTD<br>variance | Full Year<br>Forecast |
| R thousands Financial Performance                                                                                                                                                                                                                              |                    |                    |                    |                   |               |                  |                 | %               |                       |
| Property rates                                                                                                                                                                                                                                                 | 31 560             | 43 067             |                    | 2 994             | 21 401        | 21 534           | (133)           | -1%             | 43 067                |
| Service charges                                                                                                                                                                                                                                                | 23 332             | 26 449             | _                  | 1 912             | 12 829        | 13 225           | (396)           | -3%             | 26 449                |
| Investment revenue                                                                                                                                                                                                                                             | 10 135             | 3 400              |                    | 23                | 930           | 1700             | (770)           | -45%            | 3 400                 |
| Transfers and subsidies                                                                                                                                                                                                                                        | 180 807            | 158 178            | _                  | 49 364            | 114 344       | 79 089           | 35 255          | 45%             | 158 178               |
| Other own revenue                                                                                                                                                                                                                                              | 8 124              | 5 882              | _                  | 550               | 4 337         | 2 941            | 1 396           | 47%             | 5 882                 |
| Total Revenue (excluding capital transfers and                                                                                                                                                                                                                 | 253 958            | 236 977            |                    | 54 844            | 153 840       | 118 489          | 35 352          | 30%             | 236 977               |
| contributions)                                                                                                                                                                                                                                                 | 200 000            | 200 011            |                    | 01011             | 100 040       | 110 400          | 00 002          | 0070            | 200 011               |
| Employee costs                                                                                                                                                                                                                                                 | 82 440             | 107 371            | _                  | 1 706             | 36 829        | 53 686           | (16 857)        | -31%            | 107 371               |
| Remuneration of Councillors                                                                                                                                                                                                                                    | 12 014             | 12 997             | _                  | _                 | 5 083         | 6 498            | (1 415)         | -22%            | 12 997                |
| Depreciation & asset impairment                                                                                                                                                                                                                                | 31 033             | 22 472             | _                  | _                 | _             | 11 236           | (11 236)        | -100%           | 22 472                |
| Finance charges                                                                                                                                                                                                                                                | -                  | 0                  | _                  | _                 | _             | 0                | (0)             | -100%           | 0                     |
| Inventory consumed and bulk purchases                                                                                                                                                                                                                          | 39 121             | 33 078             | _                  | 3 417             | 21 415        | 16 540           | 4 875           | 29%             | 33 078                |
| Transfers and subsidies                                                                                                                                                                                                                                        | 11 024             | 6 277              | _                  | 1 087             | 5 949         | 3 139            | 2 810           | 90%             | 6 277                 |
| Other expenditure                                                                                                                                                                                                                                              | 61 758             | 51 568             | _                  | 3 992             | 22 042        | 25 785           | (3 743)         | -15%            | 51 568                |
| Total Expenditure                                                                                                                                                                                                                                              | 237 391            | 233 762            | _                  | 10 202            | 91 318        | 116 884          | (25 566)        | -22%            | 233 762               |
| Surplus/(Deficit)                                                                                                                                                                                                                                              | 16 568             | 3 215              | _                  | 44 642            | 62 522        | 1 604            | 60 918          | 3797%           | 3 215                 |
| Transfers and subsidies - capital (monetary allocations) (National / Provincial and District)                                                                                                                                                                  | 30 628             | 42 806             | -                  | 10 333            | 35 700        | 21 403           | 14 297          | 67%             | 42 806                |
| Transfers and subsidies - capital (monetary allocations) (National / Provincial Departmental Agencies, Households, Non-profit Institutions, Private Enterprises, Public Corporatons, Higher Educational Institutions) & Transfers and subsidies - capital (in- |                    |                    |                    |                   |               |                  |                 |                 |                       |
| kind - all)                                                                                                                                                                                                                                                    | _                  | _                  | _                  | _                 | _             | _                | _               |                 | _                     |
| Surplus/(Deficit) after capital transfers & contributions                                                                                                                                                                                                      | 47 196             | 46 021             | -                  | 54 975            | 98 222        | 23 007           | 75 215          | 327%            | 46 021                |
| Share of surplus/ (deficit) of associate                                                                                                                                                                                                                       | _                  | _                  | _                  | _                 | _             | _                | _               |                 | _                     |
| Surplus/ (Deficit) for the year                                                                                                                                                                                                                                | 47 196             | 46 021             | -                  | 54 975            | 98 222        | 23 007           | 75 215          | 327%            | 46 021                |
| Capital expenditure & funds sources                                                                                                                                                                                                                            |                    |                    |                    |                   |               |                  |                 |                 |                       |
| Capital expenditure                                                                                                                                                                                                                                            | 34 992             | 73 375             | _                  | 7 229             | 37 233        | 36 688           | 546             | 1%              | 73 375                |
| Capital transfers recognised                                                                                                                                                                                                                                   | (21 510)           | 35 796             | _                  | 7 605             | 24 615        | 17 898           | 6 717           | 38%             | 35 796                |
| Borrowing                                                                                                                                                                                                                                                      |                    | _                  | _                  | _                 | _             | _                | _               |                 | _                     |
| Internally generated funds                                                                                                                                                                                                                                     | 53 949             | 56 709             | _                  | 1 022             | 21 990        | 28 355           | (6 364)         | -22%            | 56 709                |
| Total sources of capital funds                                                                                                                                                                                                                                 | 32 439             | 92 505             | -                  | 8 627             | 46 606        | 46 253           | 353             | 1%              | 92 505                |
| Financial position                                                                                                                                                                                                                                             |                    |                    |                    |                   |               |                  |                 |                 |                       |
| Total current assets                                                                                                                                                                                                                                           | 433 075            | 322 217            | _                  |                   | 101 552       |                  |                 |                 | 322 217               |
| Total non current assets                                                                                                                                                                                                                                       | 645 555            | 665 656            | _                  |                   | 46 606        |                  |                 |                 | 665 656               |
| Total current liabilities                                                                                                                                                                                                                                      | 194 597            | 54 990             | _                  |                   | 49 936        |                  |                 |                 | 54 990                |
| Total non current liabilities                                                                                                                                                                                                                                  | 3 296              | 1 089              | _                  |                   | 49 930        |                  |                 |                 | 1 089                 |
|                                                                                                                                                                                                                                                                | 810 433            |                    | _                  |                   | _             |                  |                 |                 | 896 327               |
| Community wealth/Equity                                                                                                                                                                                                                                        | 010 433            | 896 327            | -                  |                   | -             |                  |                 |                 | 090 327               |
| Cash flows                                                                                                                                                                                                                                                     |                    |                    |                    |                   |               |                  |                 |                 |                       |
| Net cash from (used) operating                                                                                                                                                                                                                                 | 288 792            | 63 757             | -                  | 56 930            | 100 692       | 31 878           | (68 813)        | -216%           | 63 757                |
| Net cash from (used) investing                                                                                                                                                                                                                                 | -                  | (106 381)          | -                  | (8 446)           | (50 406)      | (53 191)         |                 | 5%              | (106 381              |
| Net cash from (used) financing                                                                                                                                                                                                                                 | -                  | (10)               | -                  | (1)               | (122)         | 0                | 122             | #########       | 0                     |
| Cash/cash equivalents at the month/year end                                                                                                                                                                                                                    | 580 983            | 172 207            | _                  | -                 | 50 164        | 193 529          | 143 365         | 74%             | (42 624               |
| Debtors & creditors analysis                                                                                                                                                                                                                                   | 0-30 Days          | 31-60 Days         | 61-90 Days         | 91-120 Days       | 121-150 Dys   | 151-180 Dys      | 181 Dys-1<br>Yr | Over 1Yr        | Total                 |
| Debtors Age Analysis                                                                                                                                                                                                                                           |                    |                    |                    |                   |               |                  |                 |                 |                       |
|                                                                                                                                                                                                                                                                |                    |                    | 000                | 004               | 100           |                  | l               |                 | 47.000                |
| Total By Income Source                                                                                                                                                                                                                                         | 1 791              | 1 872              | 209                | 221               | 400           | 280              | 220             | 12 643          | 17 636                |
|                                                                                                                                                                                                                                                                | 1 791              | 1 872              | 209                | 221               | 400           | 280              | 220             | 12 643          | 17 636                |