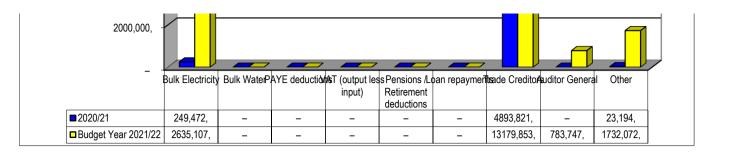

ı                  | -                  | -              | -             | -                | -            |                 | -                     |
| Total Capital Expenditure on upgrading of existing assets | 1   | (2 796)            | 1 879              | _                  | 259            | 1 161         | 939              | (221)        | -23.6%          | 1 879                 |

# <u>References</u>

check balance 117 195 611 19 129 754 - 1 398 231 9 372 102 9 564 920 19 129 754

<sup>1.</sup> Total Capital Expenditure on new assets (SC13a) plus Total Capital Expenditure on renewal of existing assets (SC13b) plus Total Capital Expenditure on upgrading of existing assets (SC13e) must reconcile to









Chart C4 Consumer Debtors (total by Debtor Customer Category)

2000 000