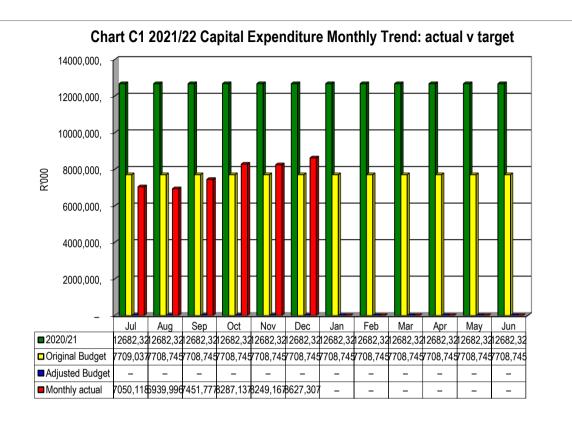

o's, Marine and Non-biological Animals                  |     | 1                  | ı                  | -                  | -              | -             | -                | -            |                 | -                     |
| Total Capital Expenditure on upgrading of existing assets | 1   | (2 796)            | 1 879              | _                  | 259            | 1 161         | 939              | (221)        | -23.6%          | 1 879                 |

# <u>References</u>

check balance 117 195 611 19 129 754 - 1 398 231 9 372 102 9 564 920 19 129 754

<sup>1.</sup> Total Capital Expenditure on new assets (SC13a) plus Total Capital Expenditure on renewal of existing assets (SC13b) plus Total Capital Expenditure on upgrading of existing assets (SC13e) must reconcile to









Chart C4 Consumer Debtors (total by Debtor Customer Category)

2000 000